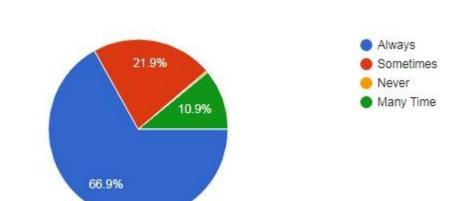

## 3. Did your teachers satisfy your curiosity?

4. Did your teachers discuss the topics in detail ?

| Option     | Response Percentage | No. Students |
|------------|---------------------|--------------|
| Always     | 83.1%               | 251          |
| Many Times | 8.9%                | 27           |
| Sometime   | 5.3%                | 16           |
| Never      | 2.6%                | 8            |