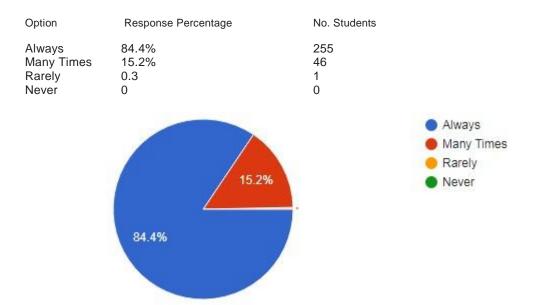

# **Student Feedback and Analysis**

#### 1. Did your teachers solve your queries/difficulties on time?

| Option     | Response Percentage | No. Students |
|------------|---------------------|--------------|
| Always     | 87.1%               | 263          |
| Many Times | 12.3%               | 37           |
| Rarely     | 0                   | 0            |
| Never      | 0.2%                | 2            |



2~ Did your teachers inspire you for work hard for better results?





## 3. Did your teachers satisfy your curiosity?

4. Did your teachers discuss the topics in detail ?

| Option     | Response Percentage | No. Students |
|------------|---------------------|--------------|
| Always     | 83.1%               | 251          |
| Many Times | 8.9%                | 27           |
| Sometime   | 5.3%                | 16           |
| Never      | 2.6%                | 8            |









## 6. Did your teachers make you more confident?

| Option          | Response Percentage | No. Students |
|-----------------|---------------------|--------------|
| Maybe<br>Surely | 25.2%<br>74.5%      | 76<br>225    |
| Never           | 0.3%                | 1            |





7. Did the teachers possesses deep knowledge of the subject taught?

8. Did the teachers c