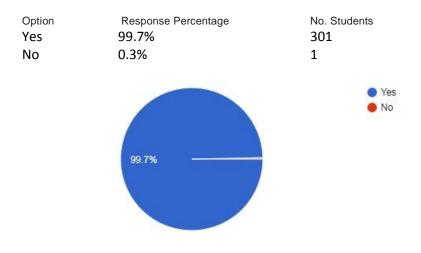

| 2            |



2~ Did your teachers inspire you for work hard for better results?





## 3. Did your teachers satisfy your curiosity?

4. Did your teachers discuss the topics in detail ?

| Option     | Response Percentage | No. Students |
|------------|---------------------|--------------|
| Always     | 83.1%               | 251          |
| Many Times | 8.9%                | 27           |
| Sometime   | 5.3%                | 16           |
| Never      | 2.6%                | 8            |









## 6. Did your teachers make you more confident?

| Option          | Response Percentage | No. Students |
|-----------------|---------------------|--------------|
| Maybe<br>Surely | 25.2%<br>74.5%      | 76<br>225    |
| Never           | 0.3%                | 1            |





7. Did the teachers possesses deep knowledge of the subject taught?

8. Did the teachers communicate clearly?





10. Did the teachers engage the class for the full duration and complete the course in time?



9. Are the teachers punctual to the class?



11. Have teachers a thorough knowledge of his/her subject matter presented in class?

## 12. The syllabus was?

| Option    | Response Percentage | No. Students |
|-----------|---------------------|--------------|
| Excellent | 84.1%               | 254          |
| Adequate  | 12.9%               | 39           |
| Poor      | 0.3%                | 1            |
| Fair      | 2.6%                | 8            |





13. How was the performance of teachesr during the covid-19's period ?

#### 14. Did the teacher communicate clearly?