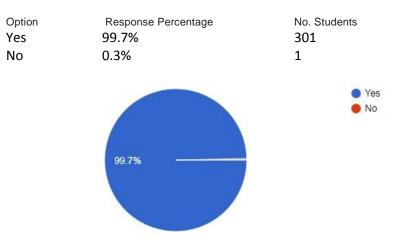

achers satisfy your curiosity?

4. Did your teachers discuss the topics in detail ?

| Option     | Response Percentage | No. Students |
|------------|---------------------|--------------|
| Always     | 83.1%               | 251          |
| Many Times | 8.9%                | 27           |
| Sometime   | 5.3%                | 16           |
| Never      | 2.6%                | 8            |









## 6. Did your teachers make you more confident?

| Option          | Response Percentage | No. Students |
|-----------------|---------------------|--------------|
| Maybe<br>Surely | 25.2%<br>74.5%      | 76<br>225    |
| Never           | 0.3%                | 1            |





7. Did the teachers possesses deep knowledge of the subject taught?

8. Did the teachers communicate clearly?





10. Did the teachers engage the class for the full duration and complete the course in time?



9. Are the teachers punctual to the class?



11. Have teachers a thorough knowledge of his/her subject matter presented in class?

## 12. The syllabus was?

| Option    | Response Percentage | No. Students |
|-----------|---------------------|--------------|
| Excellent | 84.1%               | 254          |
| Adequate  | 12.9%               | 39           |
| Poor      | 0.3%                | 1            |
| Fair      | 2.6%                | 8            |





13. How was the performance of teachesr during the covid-19's period ?

#### 14. Did the teacher communicate clearly?





## 15. Did the teacher inspire you by his/her knowledge in the subject?

## 16. Are the teachers punctual to