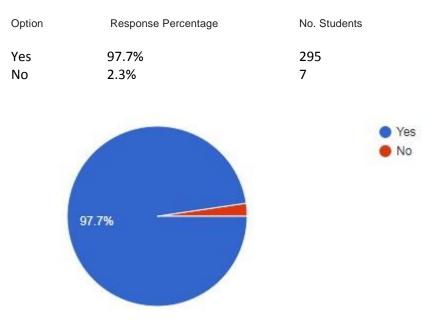

11. Have teachers a thorough knowledge of his/her subject matter presented in class?