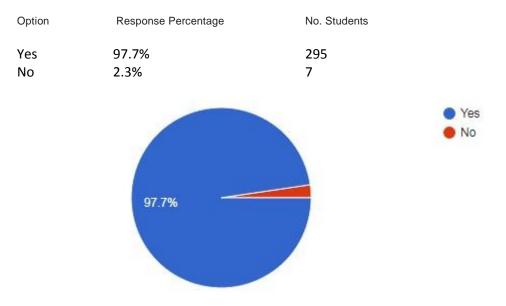

11. Have teachers a thorough knowledge of his/her subject matter presented in class?

## 16. Are the teachers punctual to the class?

| Option | Response Percentage | No. Students |
|--------|---------------------|--------------|
| Yes    | 98.7%               | 298          |
| No     | 1.4%                | 4            |