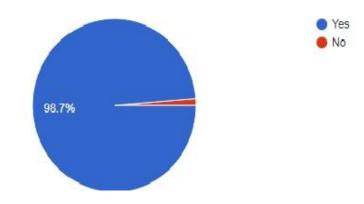

## 16. Are the teachers punctual to the class?

| Option | Response Percentage | No. Students |
|--------|---------------------|--------------|
| Yes    | 98.7%               | 298          |
| No     | 1.4%                | 4            |