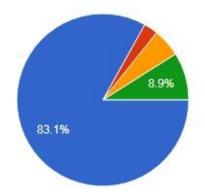

## 3. Did your teachers satisfy your curiosity?

4. Did your teachers discuss the topics in detail ?

| Option     | Response Percentage | No. Students |
|------------|---------------------|--------------|
| Always     | 83.1%               | 251          |
| Many Times | 8.9%                | 27           |
| Sometime   | 5.3%                | 16           |
| Never      | 2.6%                | 8            |