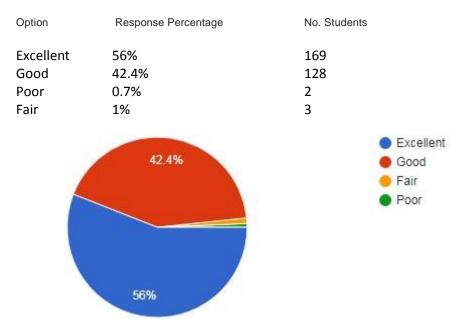

-|
| Maybe<br>Surely | 25.2%<br>74.5%      | 76<br>225    |
| Never           | 0.3%                | 1            |





7. Did the teachers possesses deep knowledge of the subject taught?

8. Did the teachers communicate clearly?





10. Did the teachers engage the class for the full duration and complete the course in time?



9. Are the teachers punctual to the class?



11. Have teachers a thorough knowledge of his/her subject matter presented in class?

## 12. The syllabus was?

| Option    | Response Percentage | No. Students |
|-----------|---------------------|--------------|
| Excellent | 84.1%               | 254          |
| Adequate  | 12.9%               | 39           |
| Poor      | 0.3%                | 1            |
| Fair      | 2.6%                | 8            |





13. How was the performance of teachesr during the covid-19's period ?

#### 14. Did the teacher communicate clearly?





## 15. Did the teacher inspire you by his/her knowledge in the subject?

## 16. Are the teachers punctual to the class?

| Option | Response Percentage | No. Students |
|--------|---------------------|--------------|
| Yes    | 98.7%               | 298          |
| No     | 1.4%                | 4            |





17. Did the teachers engage the class for the full duration and complete the course in time ?

18. Have teachers a thorough knowledge of his/her subject matter presented in class ?

| Option | Response Percentage | No. Students |
|--------|---------------------|--------------|
| Yes    | 97.4%               | 294          |
| No     | 2.6%