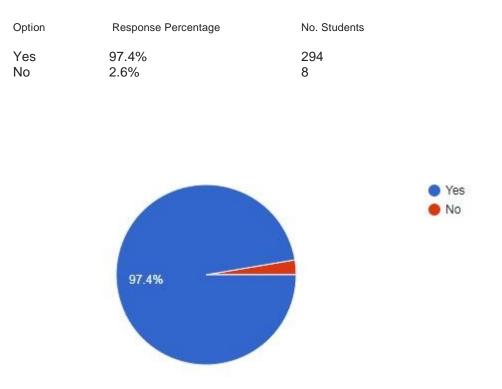

17. Did the teachers engage the class for the full duration and complete the course in time ?

18. Have teachers a thorough knowledge of his/her subject matter presented in class ?

| Option | Response Percentage | No. Students |
|--------|---------------------|--------------|
| Yes    | 97.4%               | 294          |
| No     | 2.6%                | 8            |