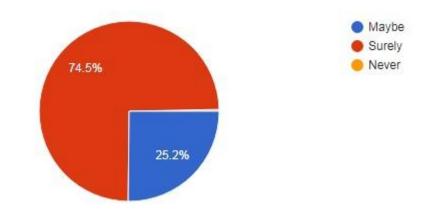

## 6. Did your teachers make you more confident?

| Option          | Response Percentage | No. Students |
|-----------------|---------------------|--------------|
| Maybe<br>Surely | 25.2%<br>74.5%      | 76<br>225    |
| Never           | 0.3%                | 1            |