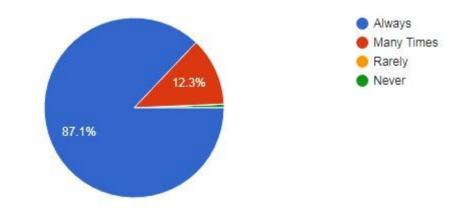

#### 1. Did your teachers solve your queries/difficulties on time?

| Option     | Response Percentage | No. Students |
|------------|---------------------|--------------|
| Always     | 87.1%               | 263          |
| Many Times | 12.3%               | 37           |
| Rarely     | 0                   | 0            |
| Never      | 0.2%                | 2            |