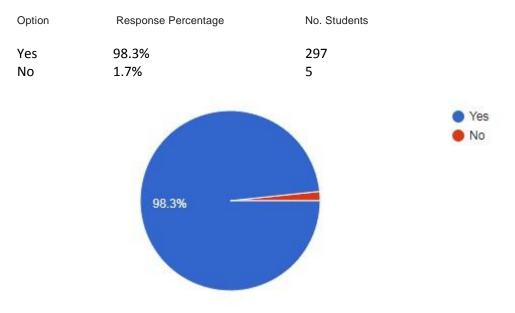

11. Have teachers a thorough knowledge of his/her subject matter presented in class?