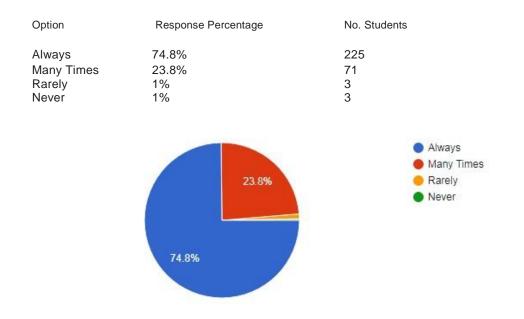

## 3. Did your teachers satisfy your curiosity?

4. Did your teachers discuss the topics in detail ?

| Option     | Response Percentage | No. Students |
|------------|---------------------|--------------|
| Always     | 83.1%               | 251          |
| Many Times | 8.9%                | 27           |
| Sometime   | 5.3%                | 16           |
| Never      | 2.6%                | 8            |