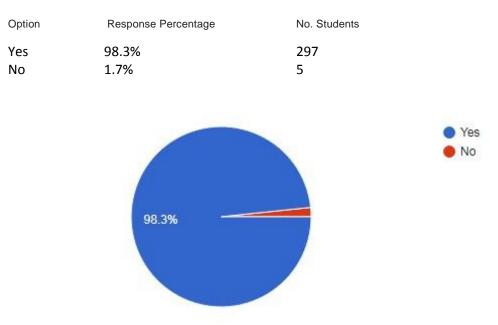

11. Have teachers a thorough knowledge of his/her subject matter presented in class?