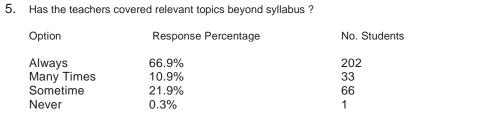

## 3. Did your teachers satisfy your curiosity?

4. Did your teachers discuss the topics in detail ?

| Option     | Response Percentage | No. Students |
|------------|---------------------|--------------|
| Always     | 83.1%               | 251          |
| Many Times | 8.9%                | 27           |
| Sometime   | 5.3%                | 16           |
| Never      | 2.6%                | 8            |