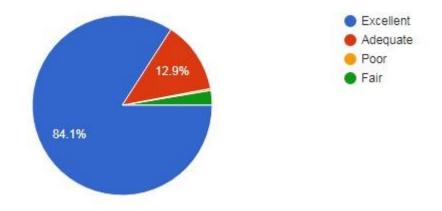

## 12. The syllabus was?

| Option    | Response Percentage | No. Students |
|-----------|---------------------|--------------|
| Excellent | 84.1%               | 254          |
| Adequate  | 12.9%               | 39           |
| Poor      | 0.3%                | 1            |
| Fair      | 2.6%                | 8            |