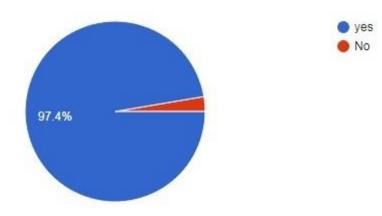

7. Did the teachers possesses deep knowledge of the subject taught?

8. Did the teachers communicate clearly?

10. Did the teachers engage the class for the full duration and complete the course in time?

9. Are the teachers punctual to the class?