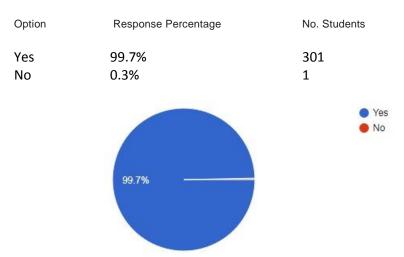

17. Did the teachers engage the class for the full duration and complete the course in time ?

18. Have teachers a thorough knowledge of his/her subject matter presented in class ?

| Option | Response Percentage | No. Students |
|--------|---------------------|--------------|
| Yes    | 97.4%               | 294          |
| No     | 2.6%                | 8            |